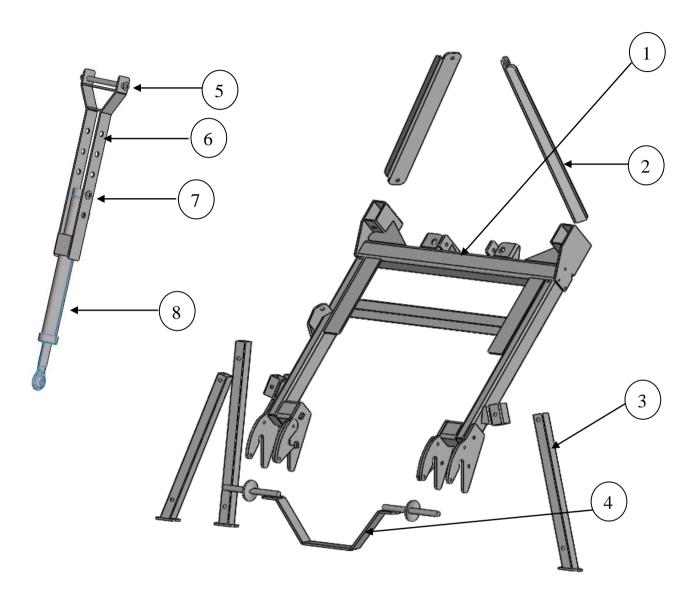

## Front frame and stands

|   | Part No. | Description                       |
|---|----------|-----------------------------------|
| 1 | SP/0025  | Main Frame                        |
| 2 |          | Front Frame Supports              |
| 3 | SP/007   | Legs                              |
| 4 | SP/5051  | Quick Attach Bar                  |
| 5 |          | Top Link Hinge Point              |
| 6 |          | Top Link Length Adjustment Points |
| 7 |          | Pin                               |
| 8 | SP/002   | Hydraulic Top Link                |