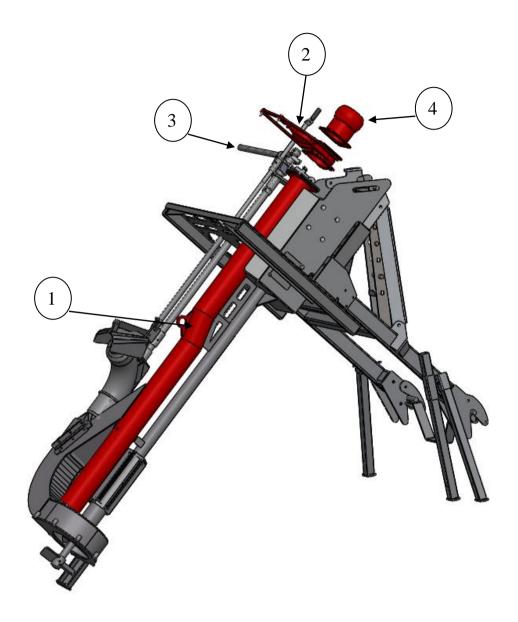

#### **Spout & Direction Control**

|   | Part No. | Description                    |
|---|----------|--------------------------------|
| 1 | SP/0006  | nozzle                         |
| 2 | SP/0022  | Splash plate                   |
| 3 | S/0015   | Adjuster arm bracket           |
| 4 | SP/0021  | Splash plate adjustment handle |
| 5 | SP/0017  | Adjustment arm                 |
| 6 | SP/0004  | Adjustment handle              |
| 7 | SP/0014  | Adjustment star                |
| 8 | SP/0016  | Locking star                   |