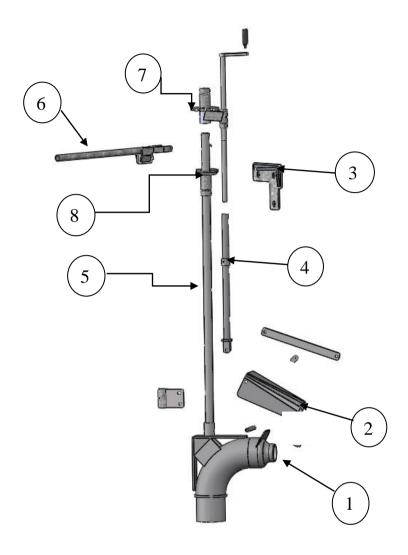

# Top fill

|   | Part No. | Description                 |
|---|----------|-----------------------------|
| 1 | SP/0003  | Complete kit                |
| 2 | VT/901   | Double flanged gate valve   |
|   | VT/318   | 6" Light duty o-ring        |
| 3 | VT/1100  | Valve handle<br>Valve lever |
| 4 | VT/1080  | 6" Male coupling            |