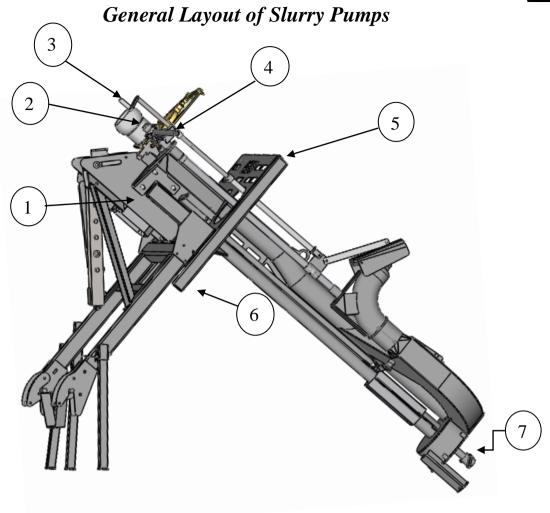

#### **Contents**

| General Layout of Slurry Pumps    | 4  |
|-----------------------------------|----|
| Gearbox                           | 4  |
| Top fill                          | 6  |
| Spout & Direction Control         | 7  |
| Front frame and stands            | 8  |
| Splash plate angle control handle | 9  |
| Propeller                         | 10 |
| Safety frame                      | 11 |
| PTO Shafts                        | 12 |

| Reference | Description                |
|-----------|----------------------------|
| 1         | Gearbox                    |
| 2         | Top fill ( Optional)       |
| 3         | Splash plate angle control |
| 4         | Spout direction controls   |
| 5         | Safety Grid                |
| 6         | Front frame and stands     |
| 7         | Propeller                  |