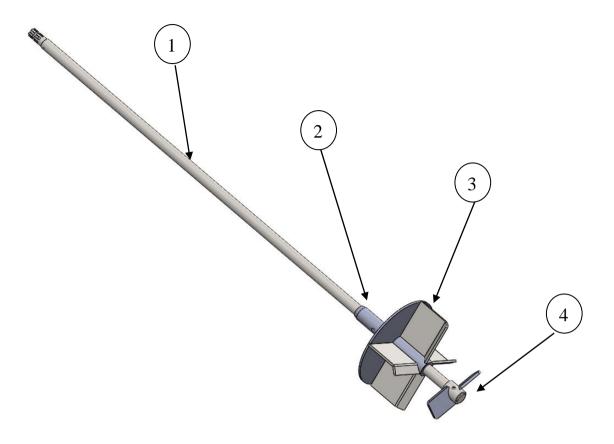

## Propeller

|   | Part No. | Description   |
|---|----------|---------------|
| 1 |          | Splined shaft |
| 2 |          | Bearing bush  |
| 3 |          | Propeller fin |
| 4 |          | Whisk         |