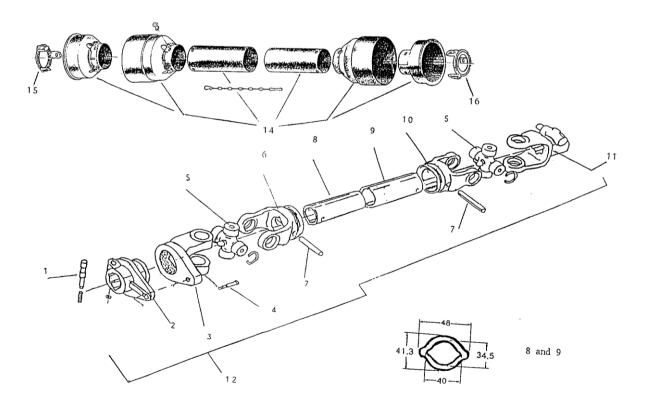

#### **PTO Shafts**

|    | Part No. | Description            |
|----|----------|------------------------|
|    | SP/003   | Complete PTO shaft     |
| 1  |          | Push pin               |
| 2  |          | Shearpin hub (Splined) |
| 3  |          | Shearpin yoke hub      |
| 4  |          | Shearbolt              |
| 5  |          | Cross piece            |
| 6  |          | Inner yoke             |
| 7  |          | Roll pin               |
| 8  |          | Tube Male section      |
| 9  |          | Tube Female section    |
| 10 |          | Outer yoke             |
| 11 |          | End yoke               |
| 14 |          | Covers for shaft       |
| 15 |          | Retaining collar       |
| 16 |          | Retaining collar       |

Note: - Only use shear bolts supplied by Hi-Spec Engineering Ltd.