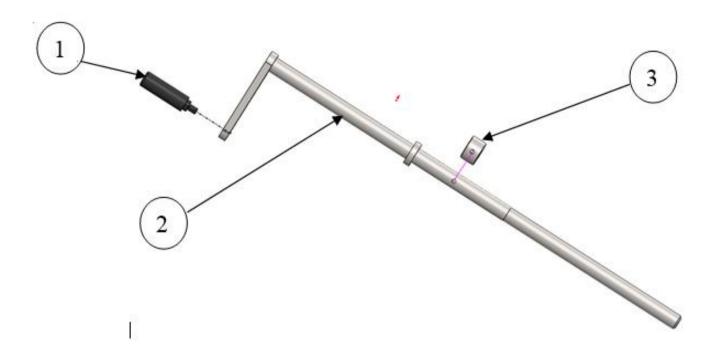

## Splash plate angle control handle

| Part No. | Description       |
|----------|-------------------|
| 1        | Threaded Handle   |
| 2        | Shaft (one piece) |
| 3        | Collar            |