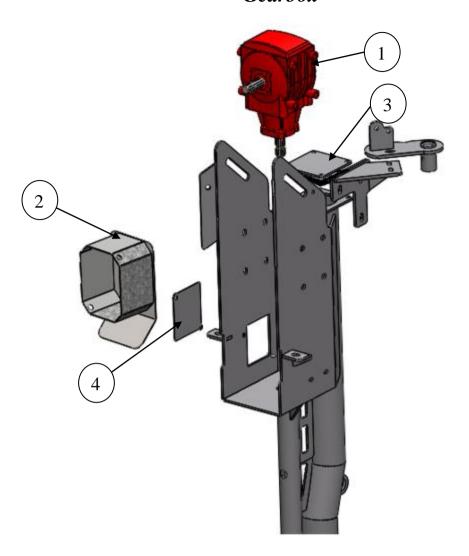

#### Gearbox

|   | Part No. | Description                     |
|---|----------|---------------------------------|
| 1 | SP/T22A  | Gearbox                         |
| 2 | SP/0008  | PTO Guard                       |
| 3 | SP/0019  | Blank off                       |
| 4 |          | Grease point / inspection cover |