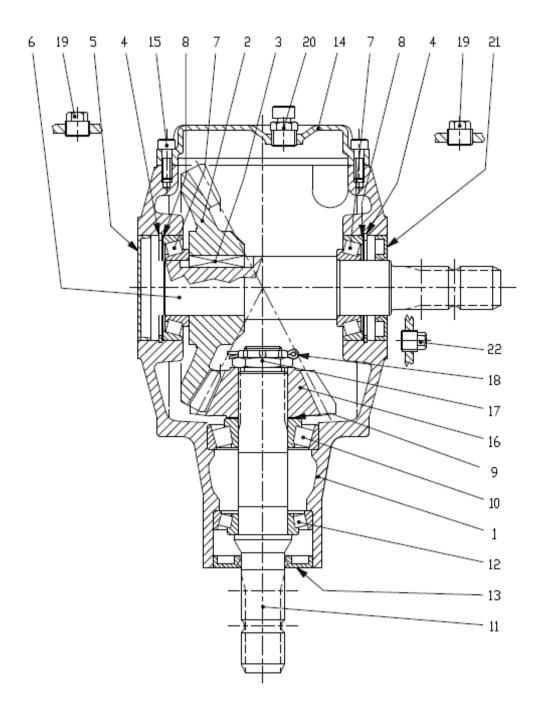

### Gearbox

Recommended oil: SAE EP90

CODE N° DESIGNATION GEAR BOX T-22A 9.262.058.00

| POS.                                                                                                                    | DRG. N.                                                                                                                                                                                                                                                                                                                                                    | PIEC                                                                              | DESCRIPTION                                                                                                                                                           |                                                                                                |  |
|-------------------------------------------------------------------------------------------------------------------------|------------------------------------------------------------------------------------------------------------------------------------------------------------------------------------------------------------------------------------------------------------------------------------------------------------------------------------------------------------|-----------------------------------------------------------------------------------|-----------------------------------------------------------------------------------------------------------------------------------------------------------------------|------------------------------------------------------------------------------------------------|--|
| 1<br>2<br>3<br>4<br>5<br>6<br>7<br>8<br>9<br>10<br>11<br>12<br>13<br>14<br>15<br>16<br>17<br>18<br>19<br>20<br>21<br>22 | 0.262.0505.00<br>0.262.6000.00<br>8.4.1.00967<br>8.5.2.00332<br>0.121.7101.00<br>0.262.3000.00<br>8.0.9.00143<br>0.709.7500.00<br>0.244.7500.00<br>8.0.9.00128<br>0.262.2002.00<br>8.0.9.00024<br>8.7.1.00315<br>0.262.1302.00<br>8.1.2.00197<br>0.262.5000.00<br>0.132.7106.00<br>8.4.7.01111<br>8.6.5.00203<br>8.6.7.00269<br>8.7.3.00331<br>8.6.5.00006 | 1<br>1<br>1<br>2<br>1<br>1<br>1<br>1<br>1<br>1<br>1<br>1<br>1<br>1<br>1<br>1<br>1 | CASING CROWN WHEEL PARALLEL KEY SNAP RING CAP SHAFT BEARING SHIM SHIM KIT BEARING DOUBLE LIP SEAL COVER BOLT PINION NUT COTTER PIN PLUG OIL FILLER PLUG OIL SEAL PLUG | 30308<br>1"3/8 Z6<br>30208<br>35X80X10<br>M8X25 8,8<br>Z15 M6,9<br>M30X1.5<br>B4X55<br>1/2"GAS |  |