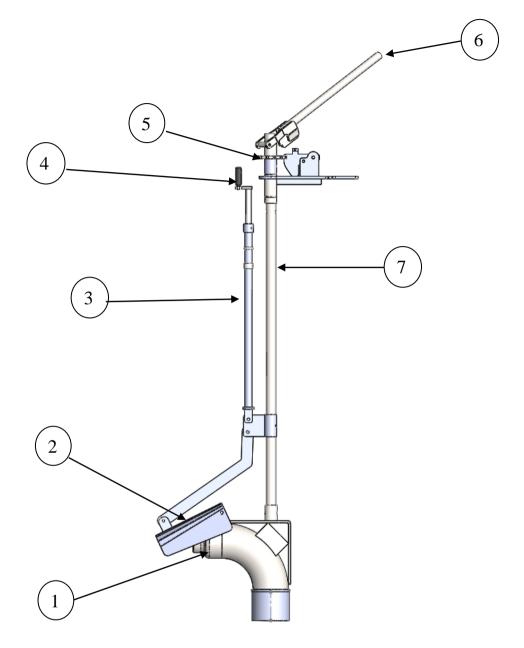

### **Spout Direction Control**

|   | Part No. | Description                     |
|---|----------|---------------------------------|
| 1 | SP/0006  | Nozzle                          |
| 2 | SP/0022  | Spout splash Plate              |
| 3 | S/0015   | Nozzle angle Adjustment bracket |
| 4 | SP/      | Nozzle angle Adjustment Handle  |
| 5 | SP/      | Locking star                    |
| 6 | SP/      | Adjustment Arm                  |
| 7 | SP       | Direction Adjustment Arm        |