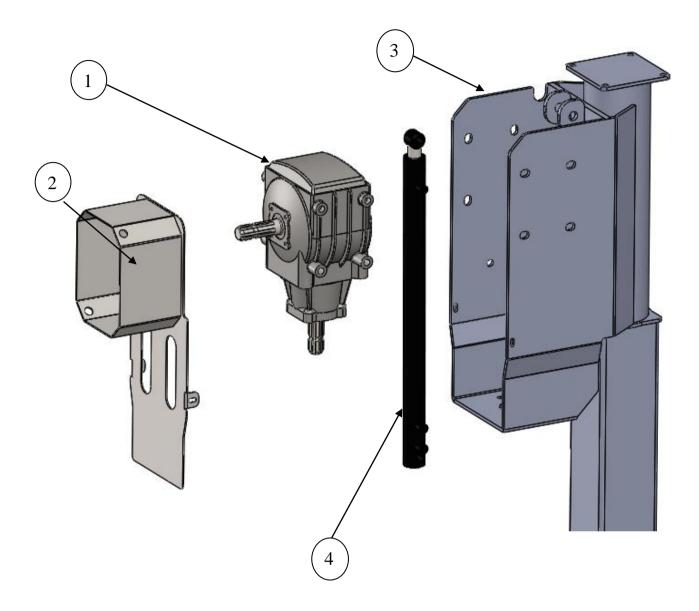

### **Gearbox assembly**

|   | Part No. | Description          |
|---|----------|----------------------|
| 1 | SP/T22A  | Gearbox (see page 6) |
| 2 | SP/0008  | PTO Guard            |
| 3 |          | Main Frame           |
| 4 |          | Hydraulic Ram        |