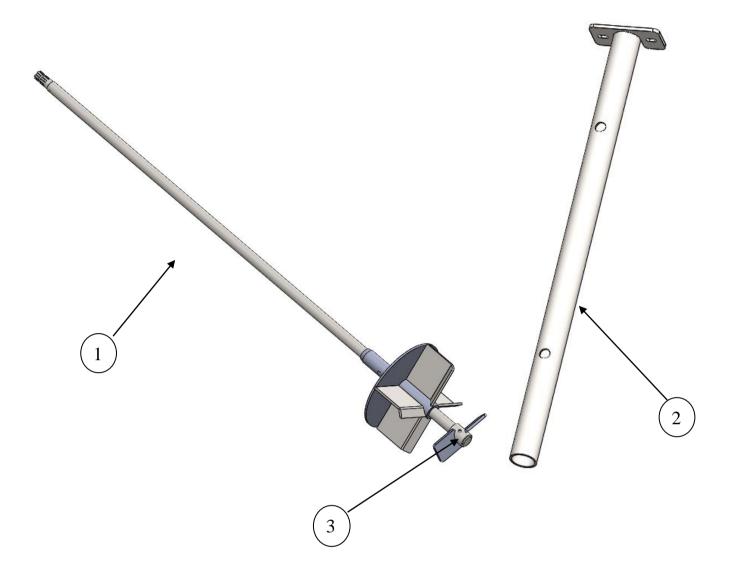

### Nozzle angle control handle

|   | Part No. | Description            |
|---|----------|------------------------|
| 1 |          | Threaded Handle        |
| 2 |          | Shaft (one piece)      |
| 3 |          | Collar                 |
|   |          | Nozzle control bracket |