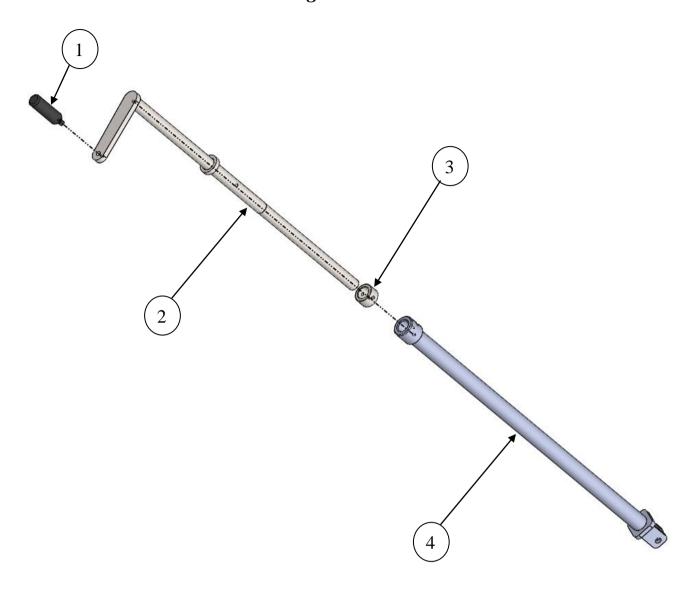

|   | Part No. | Description            |
|---|----------|------------------------|
| 1 |          | Height Adjuster        |
| 2 |          | Pin                    |
| 3 |          | Hydraulic Ram          |
| 4 |          | Nylon Slider           |
| 5 |          | Outside Slider Bracket |