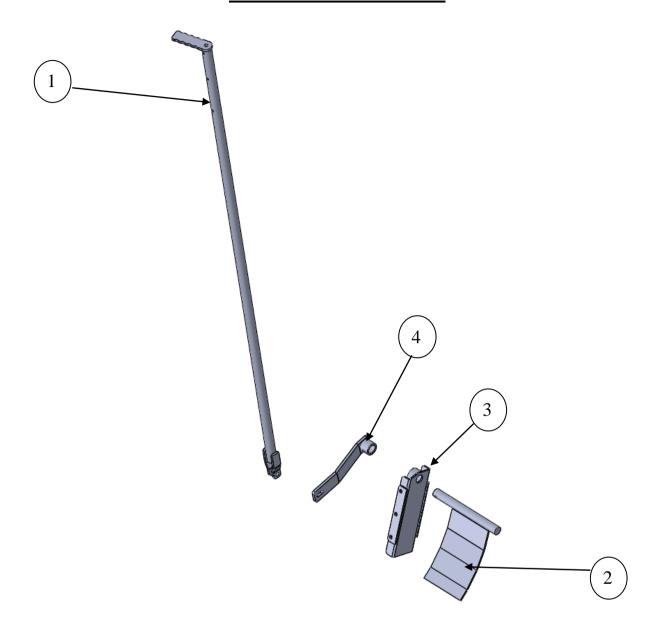

### Flow controller and handle

|   | Part No. | Description                  |
|---|----------|------------------------------|
| 1 |          | Flow diverter control handle |
| 2 |          | Flow divider                 |
| 3 |          | Divider Bracket              |
| 4 |          | Divider lever                |