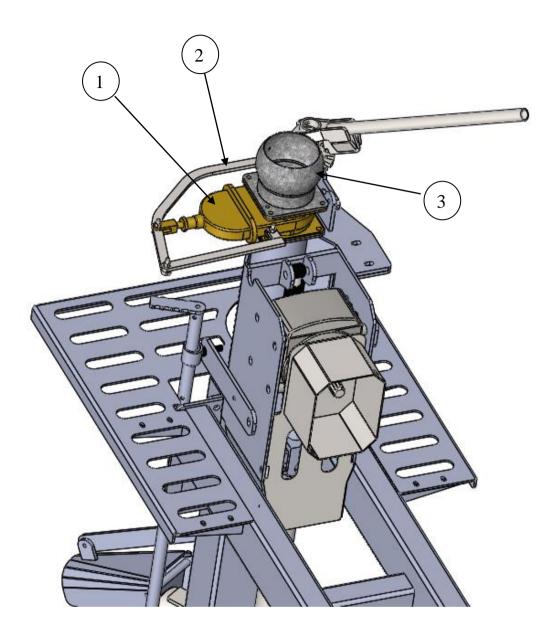

# Top Fill

|   | Part No. | Description               |
|---|----------|---------------------------|
| 1 | VT/901   | Double Flanged Gate Valve |
| 1 | VT/318   | 6" Light Duty O-ring      |
| 2 | VT/1100  | Valve Handle              |
| 3 | VT/1080  | 6" Male Coupling          |