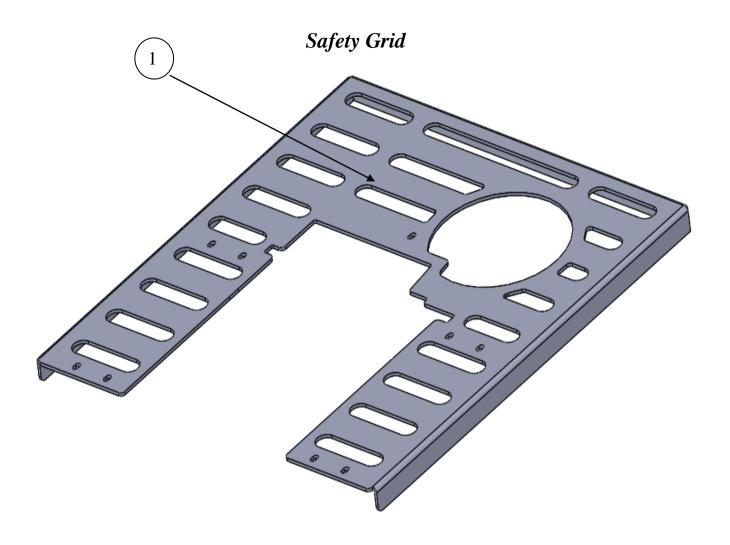

|





|   | Part No. | Description            |
|---|----------|------------------------|
| 1 |          | Height Adjuster        |
| 2 |          | Pin                    |
| 3 |          | Hydraulic Ram          |
| 4 |          | Nylon Slider           |
| 5 |          | Outside Slider Bracket |



### Nozzle angle control handle



|   | Part No. | Description            |
|---|----------|------------------------|
| 1 |          | Threaded Handle        |
| 2 |          | Shaft (one piece)      |
| 3 |          | Collar                 |
|   |          | Nozzle control bracket |



## Propeller



|   | Part No. | Description       |
|---|----------|-------------------|
| 1 |          | Propeller & Shaft |
| 2 |          | Shaft Cover       |
| 3 |          | Whisk             |





|   | Part No. | Description |
|---|----------|-------------|
| 1 |          | Steel frame |



## **PTO Shafts**

|    | Part No. | Description            |
|----|----------|------------------------|
|    | SP/003   | Complete PTO shaft     |
| 1  |          | Push pin               |
| 2  |          | Shearpin hub (Splined) |
| 3  |          | Shearpin yoke hub      |
| 4  |          | Shearbolt              |
| 5  |          | Cross piece            |
| 6  |          | Inner yoke             |
| 7  |          | Roll pin               |
| 8  |          | Tube Male section      |
| 9  |          | Tube Female section    |
| 10 |          | Outer yoke             |
| 11 |          | End yoke               |
| 14 |          | Covers for shaft       |
| 15 |          | Retaining collar