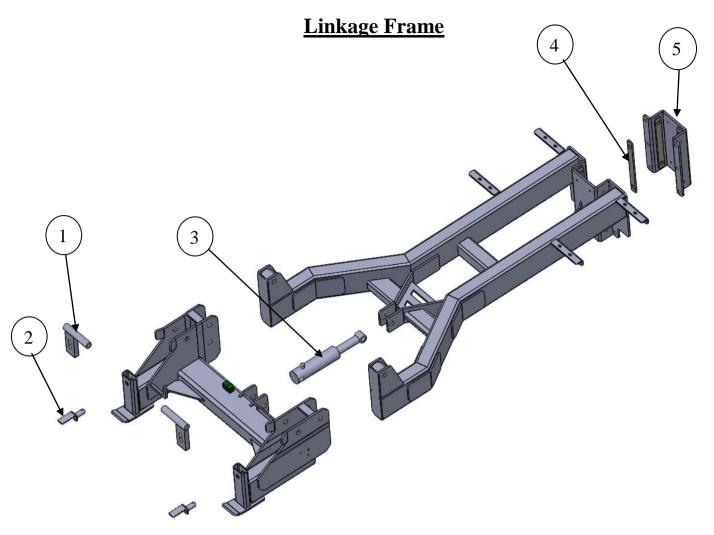

### **Gearbox assembly**

|   | Part No. | Description          |
|---|----------|----------------------|
| 1 | SP/T22A  | Gearbox (see page 6) |
| 2 | SP/0008  | PTO Guard            |
| 3 |          | Main Frame           |
| 4 |          | Hydraulic Ram        |