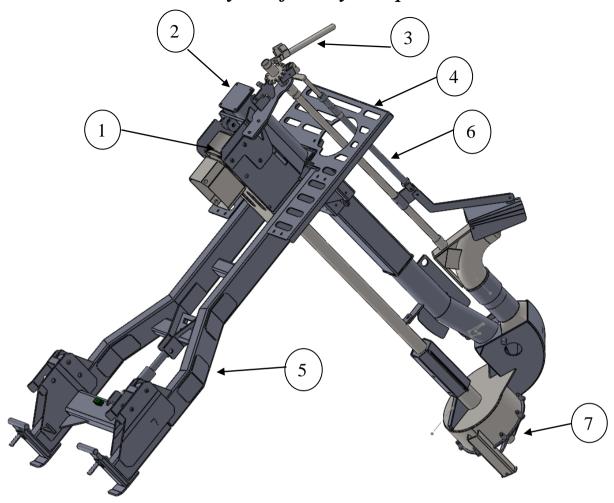

# General Layout of Slurry Pumps

| Refer ence | Description              |
|------------|--------------------------|
| 1          | Gearbox                  |
| 2          | Top fill ( Optional)     |
| 3          | Spout direction controls |
| 4          | Safety frame             |
| 5          | Linkage frame            |
| 6          | Spout angle control      |
| 7          | Propeller                |