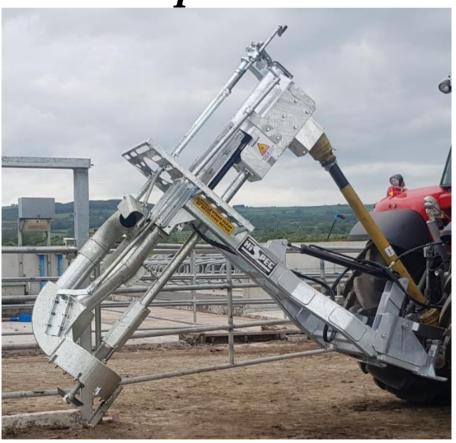

# General Layout of Slurry Pumps

| Refer ence | Description              |
|------------|--------------------------|
| 1          | Gearbox                  |
| 2          | Top fill ( Optional)     |
| 3          | Spout direction controls |
| 4          | Safety frame             |
| 5          | Linkage frame            |
| 6          | Spout angle control      |
| 7          | Propeller                |