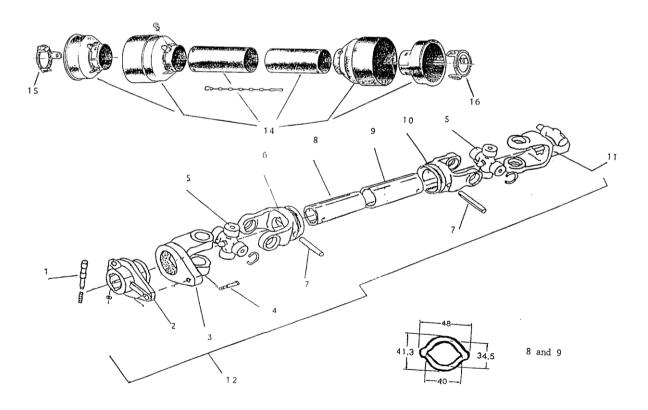

## **PTO Shafts**

|    | Part No. | Description            |
|----|----------|------------------------|
|    | SP/003   | Complete PTO shaft     |
| 1  |          | Push pin               |
| 2  |          | Shearpin hub (Splined) |
| 3  |          | Shearpin yoke hub      |
| 4  |          | Shearbolt              |
| 5  |          | Cross piece            |
| 6  |          | Inner yoke             |
| 7  |          | Roll pin               |
| 8  |          | Tube Male section      |
| 9  |          | Tube Female section    |
| 10 |          | Outer yoke             |
| 11 |          | End yoke               |
| 14 |          | Covers for shaft       |
| 15 |          | Retaining collar       |
| 16 |          | Retaining collar       |